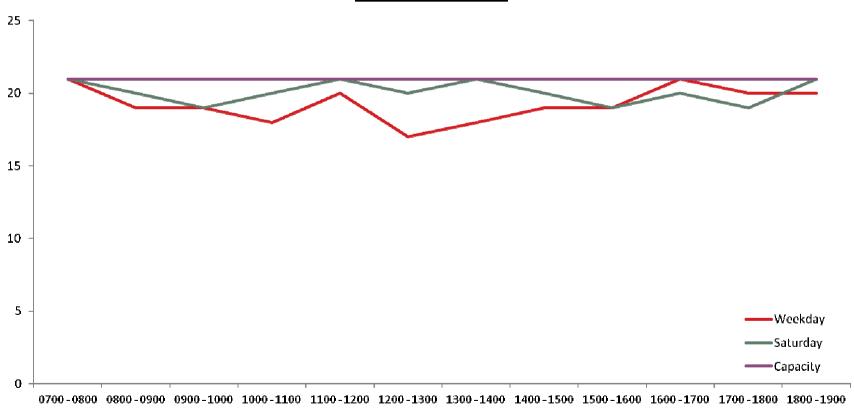

# Dyke Road & Surrounds Parking Accumulation Data



Results of parking bay occupancy surveys undertaken on Thursday 12<sup>th</sup> September and Saturday 14<sup>th</sup> September.

# Dyke Road







### Port Hall Road



### **Port Hall Road**





### Port Hall Street



### **Port Hall Street**





## Port Hall Place



### **Port Hall Place**





### Port Hall Avenue



### **Port Hall Avenue**





### Chatsworth Road

# 0

### **Chatsworth Road**





## Stafford Road



### **Stafford Road**





### **Exeter Street**



### **Exeter Street**





# **Coventry Street**



### **Coventry Street**





# **Upper Hamilton Road**



### **Upper Hamilton Road**





### **Buxton Road**



### **Buxton Road**





### Lancaster Road



### **Lancaster Road**





# Highdown Road



# **Highdown Road**







# Cissbury Road



### **Cissbury Road**





# Chanctonbury Road



### **Chanctonbury Road**





# Wolstonbury Road



### **Wolstonbury Road**





# Caburn Road



### **Caburn Road**