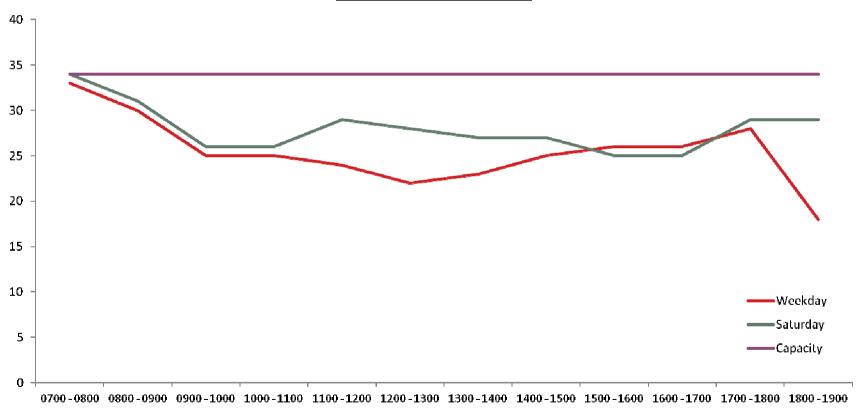

p>th</sup> September and Saturday 14<sup>th</sup> September.

# Dyke Road







### Port Hall Road



### **Port Hall Road**





### Port Hall Street



### **Port Hall Street**





## Port Hall Place



### **Port Hall Place**





### Port Hall Avenue



### **Port Hall Avenue**





### Chatsworth Road

# 0

### **Chatsworth Road**





## Stafford Road



### **Stafford Road**





### **Exeter Street**



### **Exeter Street**





# **Coventry Street**



### **Coventry Street**





# **Upper Hamilton Road**



### **Upper Hamilton Road**





### **Buxton Road**



### **Buxton Road**





### Lancaster Road



### **Lancaster Road**





# Highdown Road



# **Highdown Road**







# Cissbury Road



### **Cissbury Road**





# Chanctonbury Road



### **Chanctonbury Road**





# Wolstonbury Road



### **Wolstonbury Road**





# Caburn Road



### **Caburn Road**