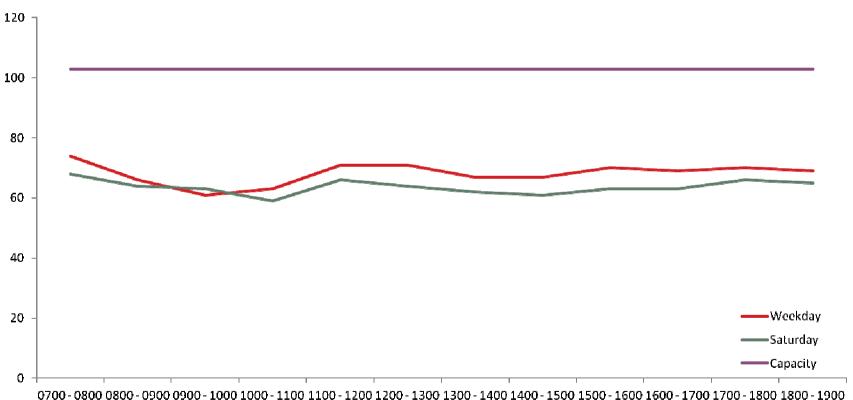

nds Parking Accumulation Data



Results of parking bay occupancy surveys undertaken on Thursday 12<sup>th</sup> September and Saturday 14<sup>th</sup> September.

# Dyke Road







### Port Hall Road



### **Port Hall Road**





### Port Hall Street



### **Port Hall Street**





## Port Hall Place



### **Port Hall Place**





### Port Hall Avenue



### **Port Hall Avenue**





### Chatsworth Road

# 0

### **Chatsworth Road**





## Stafford Road



### **Stafford Road**





### **Exeter Street**



### **Exeter Street**





# **Coventry Street**



### **Coventry Street**





# **Upper Hamilton Road**



### **Upper Hamilton Road**





### **Buxton Road**



### **Buxton Road**





### Lancaster Road



### **Lancaster Road**





# Highdown Road



# **Highdown Road**







# Cissbury Road



### **Cissbury Road**





# Chanctonbury Road



### **Chanctonbury Road**





# Wolstonbury Road



### **Wolstonbury Road**





# Caburn Road



### **Caburn Road**