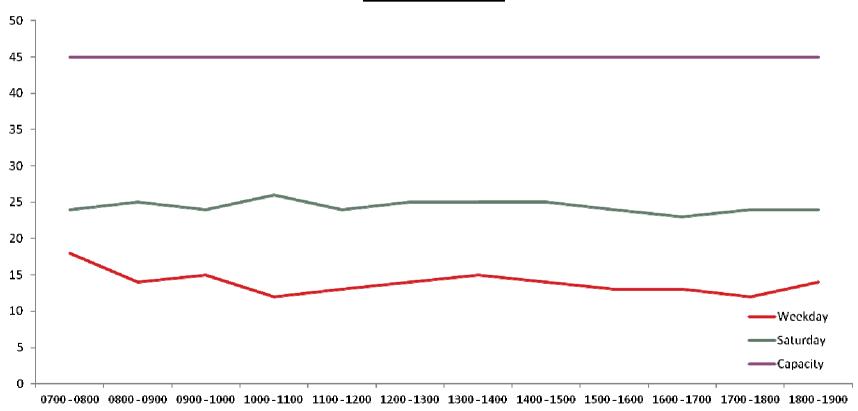

# Dyke Road & Surrounds Parking Accumulation Data



Results of parking bay occupancy surveys undertaken on Thursday 12<sup>th</sup> September and Saturday 14<sup>th</sup> September.

# Dyke Road







### Port Hall Road



### **Port Hall Road**





### Port Hall Street



### **Port Hall Street**





## Port Hall Place



### **Port Hall Place**





### Port Hall Avenue



### **Port Hall Avenue**





### Chatsworth Road

# 0

### **Chatsworth Road**





## Stafford Road



### **Stafford Road**





### **Exeter Street**



### **Exeter Street**





# **Coventry Street**



### **Coventry Street**





# **Upper Hamilton Road**



### **Upper Hamilton Road**





### **Buxton Road**



### **Buxton Road**





### Lancaster Road



### **Lancaster Road**





# Highdown Road



# **Highdown Road**







# Cissbury Road



### **Cissbury Road**





# Chanctonbury Road



### **Chanctonbury Road**





# Wolstonbury Road



### **Wolstonbury Road**





# Caburn Road



### **Caburn Road**