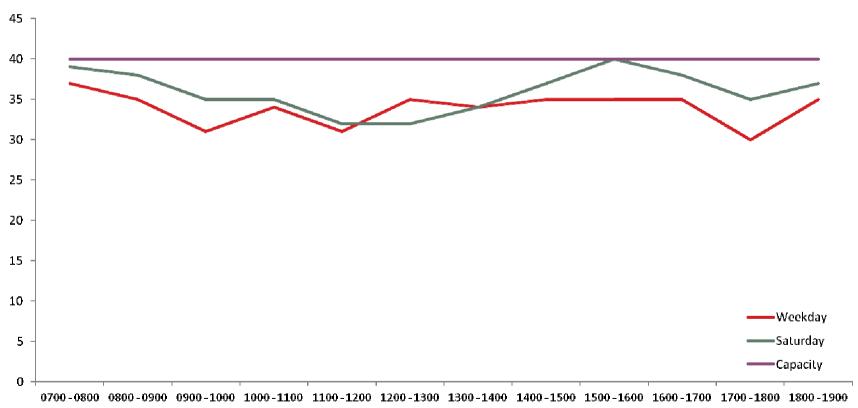

ing bay occupancy surveys undertaken on Thursday 12<sup>th</sup> September and Saturday 14<sup>th</sup> September.

# Dyke Road







### Port Hall Road



### **Port Hall Road**





### Port Hall Street



### **Port Hall Street**





## Port Hall Place



### **Port Hall Place**





### Port Hall Avenue



### **Port Hall Avenue**





### Chatsworth Road

# 0

### **Chatsworth Road**





## Stafford Road



### **Stafford Road**





### **Exeter Street**



### **Exeter Street**





# **Coventry Street**



### **Coventry Street**





# **Upper Hamilton Road**



### **Upper Hamilton Road**





### **Buxton Road**



### **Buxton Road**





### Lancaster Road



### **Lancaster Road**





# Highdown Road



# **Highdown Road**







# Cissbury Road



### **Cissbury Road**





# Chanctonbury Road



### **Chanctonbury Road**





# Wolstonbury Road



### **Wolstonbury Road**





# Caburn Road



### **Caburn Road**