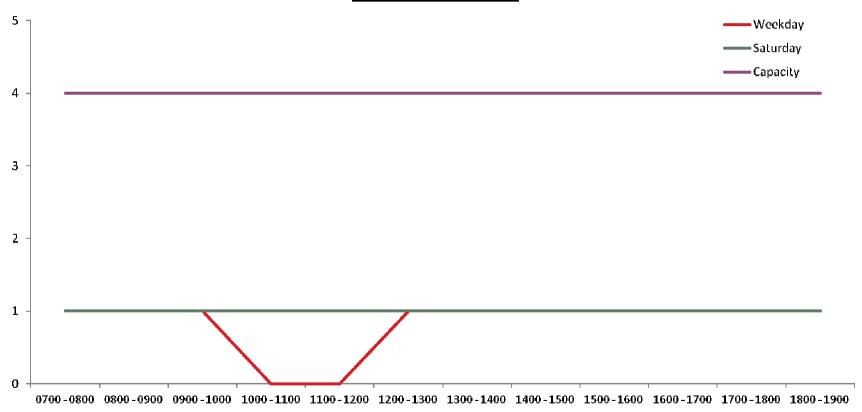

# Dyke Road & Surrounds Parking Accumulation Data



Results of parking bay occupancy surveys undertaken on Thursday 12<sup>th</sup> September and Saturday 14<sup>th</sup> September.

# Dyke Road







### Port Hall Road



### **Port Hall Road**





### Port Hall Street



### **Port Hall Street**





## Port Hall Place



### **Port Hall Place**





### Port Hall Avenue



### **Port Hall Avenue**





### Chatsworth Road

# 0

### **Chatsworth Road**





## Stafford Road



### **Stafford Road**





### **Exeter Street**



### **Exeter Street**





# **Coventry Street**



### **Coventry Street**





# **Upper Hamilton Road**



### **Upper Hamilton Road**





### **Buxton Road**



### **Buxton Road**





### Lancaster Road



### **Lancaster Road**





# Highdown Road



# **Highdown Road**







# Cissbury Road



### **Cissbury Road**





# Chanctonbury Road



### **Chanctonbury Road**





# Wolstonbury Road



### **Wolstonbury Road**





# Caburn Road



### **Caburn Road**