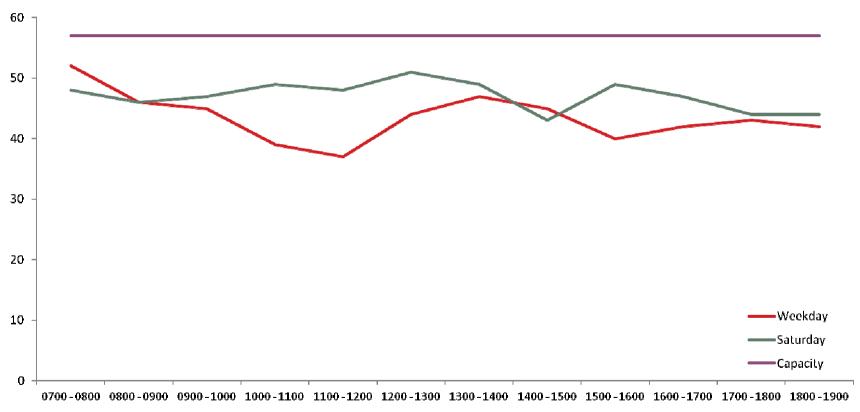

# Dyke Road & Surrounds Parking Accumulation Data



Results of parking bay occupancy surveys undertaken on Thursday 12<sup>th</sup> September and Saturday 14<sup>th</sup> September.

# Dyke Road







### Port Hall Road



### **Port Hall Road**





### Port Hall Street



### **Port Hall Street**





## Port Hall Place



### **Port Hall Place**





### Port Hall Avenue



### **Port Hall Avenue**





### Chatsworth Road

# 0

### **Chatsworth Road**





## Stafford Road



### **Stafford Road**





### **Exeter Street**



### **Exeter Street**





# **Coventry Street**



### **Coventry Street**





# **Upper Hamilton Road**



### **Upper Hamilton Road**





### **Buxton Road**



### **Buxton Road**





### Lancaster Road



### **Lancaster Road**





# Highdown Road



# **Highdown Road**







# Cissbury Road



### **Cissbury Road**





# Chanctonbury Road



### **Chanctonbury Road**





# Wolstonbury Road



### **Wolstonbury Road**





# Caburn Road



### **Caburn Road**