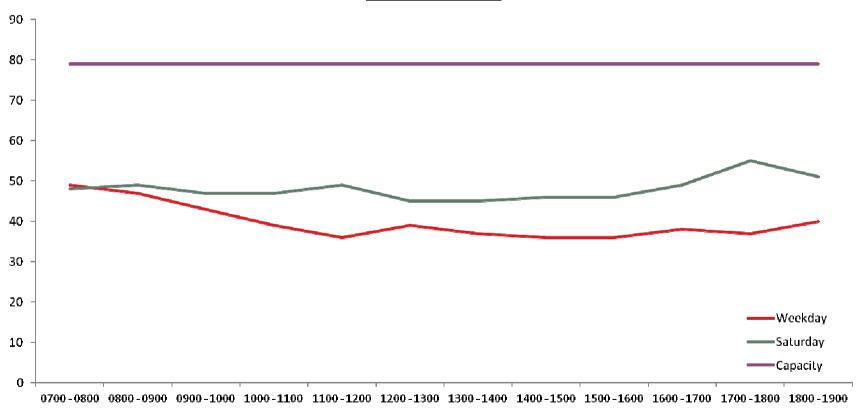

# Dyke Road & Surrounds Parking Accumulation Data



Results of parking bay occupancy surveys undertaken on Thursday 12<sup>th</sup> September and Saturday 14<sup>th</sup> September.

# Dyke Road







### Port Hall Road



### **Port Hall Road**





### Port Hall Street



### **Port Hall Street**





## Port Hall Place



### **Port Hall Place**





### Port Hall Avenue



### **Port Hall Avenue**





### Chatsworth Road

# 0

### **Chatsworth Road**





## Stafford Road



### **Stafford Road**





### **Exeter Street**



### **Exeter Street**





# **Coventry Street**



### **Coventry Street**





# **Upper Hamilton Road**



### **Upper Hamilton Road**





### **Buxton Road**



### **Buxton Road**





### Lancaster Road



### **Lancaster Road**





# Highdown Road



# **Highdown Road**







# Cissbury Road



### **Cissbury Road**





# Chanctonbury Road



### **Chanctonbury Road**





# Wolstonbury Road



### **Wolstonbury Road**





# Caburn Road



### **Caburn Road**