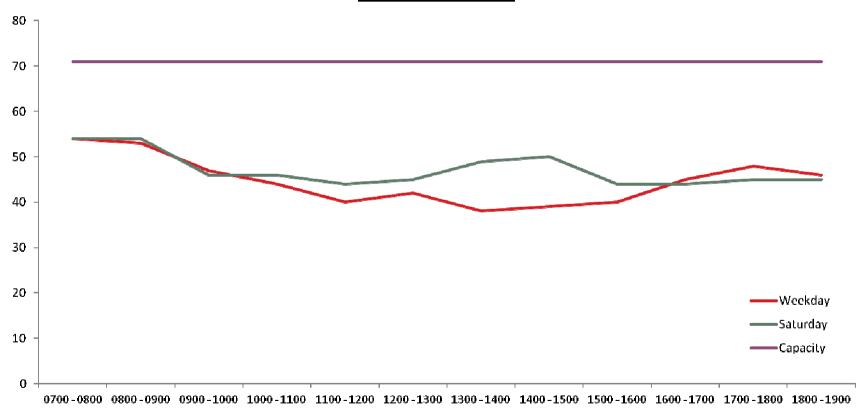

# Dyke Road & Surrounds Parking Accumulation Data



Results of parking bay occupancy surveys undertaken on Thursday 12<sup>th</sup> September and Saturday 14<sup>th</sup> September.

# Dyke Road







### Port Hall Road



### **Port Hall Road**





### Port Hall Street



### **Port Hall Street**





## Port Hall Place



### **Port Hall Place**





### Port Hall Avenue



### **Port Hall Avenue**





### Chatsworth Road

# 0

### **Chatsworth Road**





## Stafford Road



### **Stafford Road**





### **Exeter Street**



### **Exeter Street**





# **Coventry Street**



### **Coventry Street**





# **Upper Hamilton Road**



### **Upper Hamilton Road**





### **Buxton Road**



### **Buxton Road**





### Lancaster Road



### **Lancaster Road**





# Highdown Road



# **Highdown Road**







# Cissbury Road



### **Cissbury Road**





# Chanctonbury Road



### **Chanctonbury Road**





# Wolstonbury Road



### **Wolstonbury Road**





# Caburn Road



### **Caburn Road**