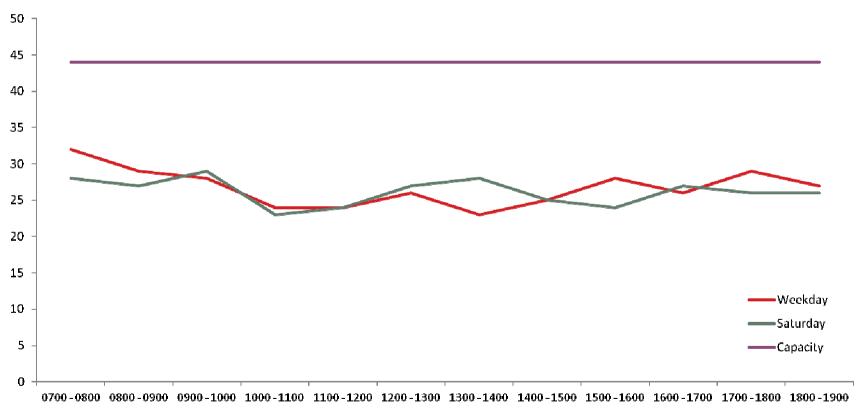

# Dyke Road & Surrounds Parking Accumulation Data



Results of parking bay occupancy surveys undertaken on Thursday 12<sup>th</sup> September and Saturday 14<sup>th</sup> September.

# Dyke Road







### Port Hall Road



### **Port Hall Road**





### Port Hall Street



### **Port Hall Street**





## Port Hall Place



### **Port Hall Place**





### Port Hall Avenue



### **Port Hall Avenue**





### Chatsworth Road

# 0

### **Chatsworth Road**





## Stafford Road



### **Stafford Road**





### **Exeter Street**



### **Exeter Street**





# **Coventry Street**



### **Coventry Street**





# **Upper Hamilton Road**



### **Upper Hamilton Road**





### **Buxton Road**



### **Buxton Road**





### Lancaster Road



### **Lancaster Road**





# Highdown Road



# **Highdown Road**







# Cissbury Road



### **Cissbury Road**





# Chanctonbury Road



### **Chanctonbury Road**





# Wolstonbury Road



### **Wolstonbury Road**





# Caburn Road



### **Caburn Road**