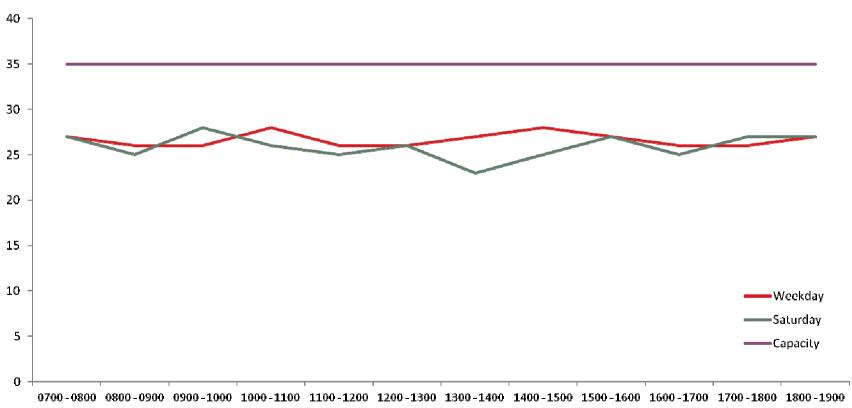

# Dyke Road & Surrounds Parking Accumulation Data



Results of parking bay occupancy surveys undertaken on Thursday 12<sup>th</sup> September and Saturday 14<sup>th</sup> September.

# Dyke Road







### Port Hall Road



### **Port Hall Road**





### Port Hall Street



### **Port Hall Street**





## Port Hall Place



### **Port Hall Place**





### Port Hall Avenue



### **Port Hall Avenue**





### Chatsworth Road

# 0

### **Chatsworth Road**





## Stafford Road



### **Stafford Road**





### **Exeter Street**



### **Exeter Street**





# **Coventry Street**



### **Coventry Street**





# **Upper Hamilton Road**



### **Upper Hamilton Road**





### **Buxton Road**



### **Buxton Road**





### Lancaster Road



### **Lancaster Road**





# Highdown Road



# **Highdown Road**







# Cissbury Road



### **Cissbury Road**





# Chanctonbury Road



### **Chanctonbury Road**





# Wolstonbury Road



### **Wolstonbury Road**





# Caburn Road



### **Caburn Road**