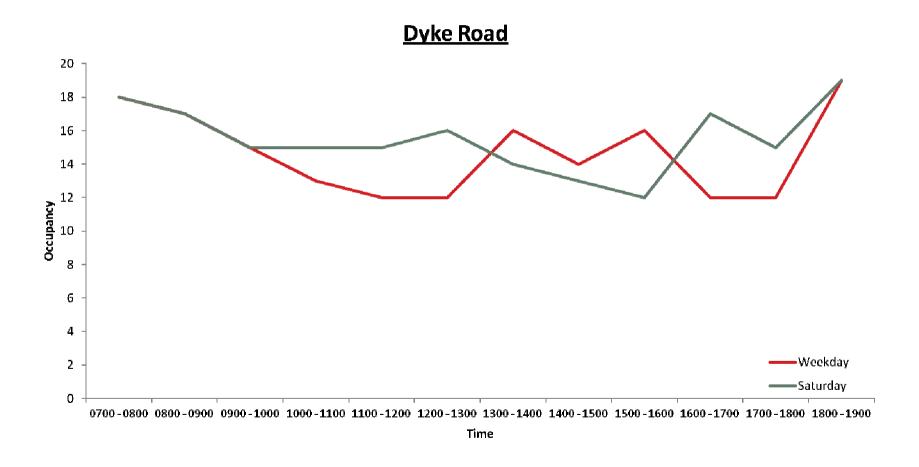

# Dyke Road & Surrounds Parking Accumulation Data



Results of parking bay occupancy surveys undertaken on Thursday 12<sup>th</sup> September and Saturday 14<sup>th</sup> September.

# Dyke Road







### Port Hall Road



### **Port Hall Road**





### Port Hall Street



### **Port Hall Street**





## Port Hall Place



### **Port Hall Place**





### Port Hall Avenue



### **Port Hall Avenue**





### Chatsworth Road

# 0

### **Chatsworth Road**





## Stafford Road



### **Stafford Road**





### **Exeter Street**



### **Exeter Street**





# **Coventry Street**



### **Coventry Street**





# **Upper Hamilton Road**



### **Upper Hamilton Road**





### **Buxton Road**



### **Buxton Road**





### Lancaster Road



### **Lancaster Road**





# Highdown Road



# **Highdown Road**







# Cissbury Road



### **Cissbury Road**





# Chanctonbury Road



### **Chanctonbury Road**





# Wolstonbury Road



### **Wolstonbury Road**





# Caburn Road



###