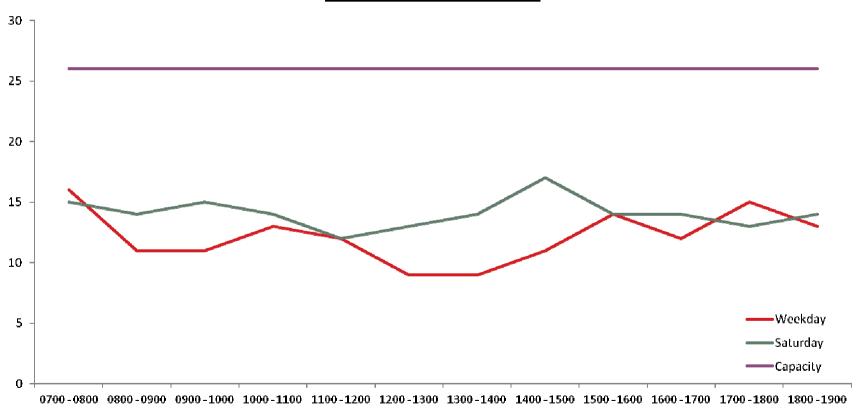

# Dyke Road & Surrounds Parking Accumulation Data



Results of parking bay occupancy surveys undertaken on Thursday 12<sup>th</sup> September and Saturday 14<sup>th</sup> September.

# Dyke Road







### Port Hall Road



### **Port Hall Road**





### Port Hall Street



### **Port Hall Street**





## Port Hall Place



### **Port Hall Place**





### Port Hall Avenue



### **Port Hall Avenue**





### Chatsworth Road

# 0

### **Chatsworth Road**





## Stafford Road



### **Stafford Road**





### **Exeter Street**



### **Exeter Street**





# **Coventry Street**



### **Coventry Street**





# **Upper Hamilton Road**



### **Upper Hamilton Road**





### **Buxton Road**



### **Buxton Road**





### Lancaster Road



### **Lancaster Road**





# Highdown Road



# **Highdown Road**







# Cissbury Road



### **Cissbury Road**





# Chanctonbury Road



### **Chanctonbury Road**





# Wolstonbury Road



### **Wolstonbury Road**





# Caburn Road



### **Caburn Road**