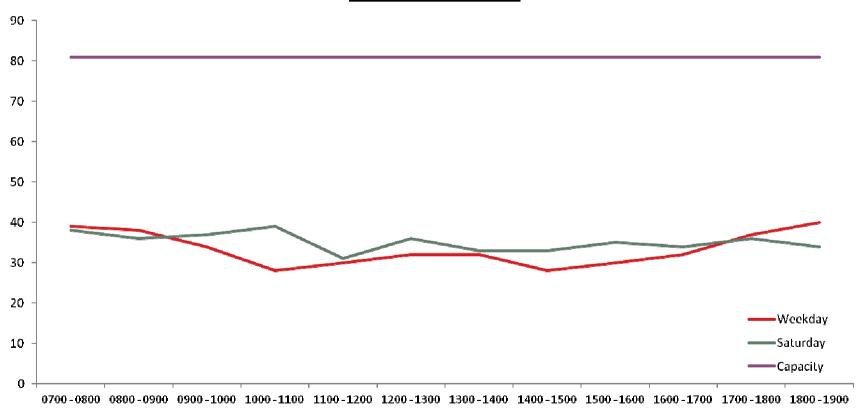

# Dyke Road & Surrounds Parking Accumulation Data



Results of parking bay occupancy surveys undertaken on Thursday 12<sup>th</sup> September and Saturday 14<sup>th</sup> September.

# Dyke Road







### Port Hall Road



### **Port Hall Road**





### Port Hall Street



### **Port Hall Street**





## Port Hall Place



### **Port Hall Place**





### Port Hall Avenue



### **Port Hall Avenue**





### Chatsworth Road

# 0

### **Chatsworth Road**





## Stafford Road



### **Stafford Road**





### **Exeter Street**



### **Exeter Street**





# **Coventry Street**



### **Coventry Street**





# **Upper Hamilton Road**



### **Upper Hamilton Road**





### **Buxton Road**



### **Buxton Road**





### Lancaster Road



### **Lancaster Road**





# Highdown Road



# **Highdown Road**







# Cissbury Road



### **Cissbury Road**





# Chanctonbury Road



### **Chanctonbury Road**





# Wolstonbury Road



### **Wolstonbury Road**





# Caburn Road



### **Caburn Road**