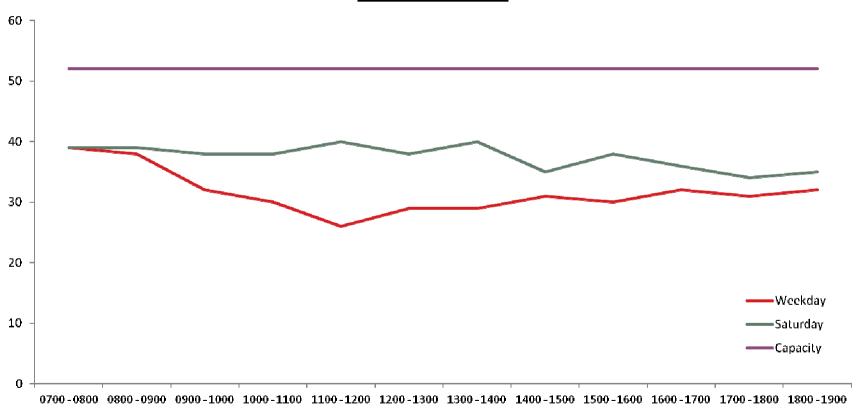

# Dyke Road & Surrounds Parking Accumulation Data



Results of parking bay occupancy surveys undertaken on Thursday 12<sup>th</sup> September and Saturday 14<sup>th</sup> September.

# Dyke Road







### Port Hall Road



### **Port Hall Road**





### Port Hall Street



### **Port Hall Street**





## Port Hall Place



### **Port Hall Place**





### Port Hall Avenue



### **Port Hall Avenue**





### Chatsworth Road

# 0

### **Chatsworth Road**





## Stafford Road



### **Stafford Road**





### **Exeter Street**



### **Exeter Street**





# **Coventry Street**



### **Coventry Street**





# **Upper Hamilton Road**



### **Upper Hamilton Road**





### **Buxton Road**



### **Buxton Road**





### Lancaster Road



### **Lancaster Road**





# Highdown Road



# **Highdown Road**







# Cissbury Road



### **Cissbury Road**





# Chanctonbury Road



### **Chanctonbury Road**





# Wolstonbury Road



### **Wolstonbury Road**





# Caburn Road



### **Caburn Road**